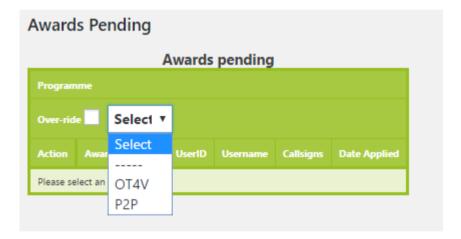

## 2. Award managment

- 1. Log in with your **USERNAME** and **PASSWORD**
- 2. On top of the screen is a BLACK BAR with MENU. Click **WWFF Logsearch** and in the drop down menu choose the option **MANAGE AWARDS**

- 3. The window **AWARDS PENDING** shows up
- 4. Select the proper award and **APPROVE** the **PENDING AWARDS**
- 5. An email is send to the **AWARD MANAGER** (you) with the details for producing the proper award