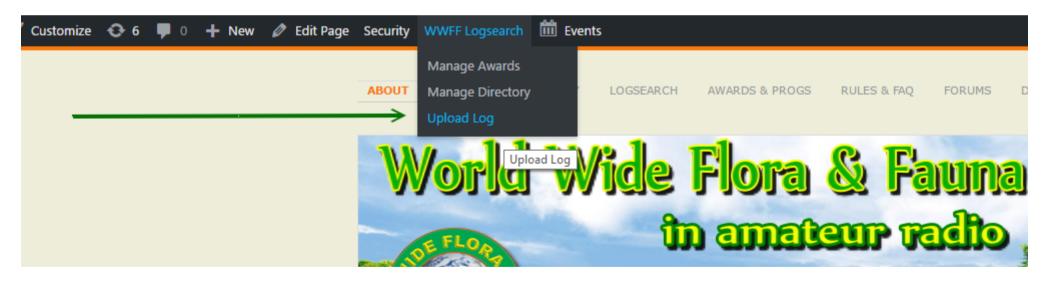

## 1. Log uploading

- 1. Log in with your **USERNAME** and **PASSWORD**
- 2. On top of the screen is a BLACK BAR with MENU. Click **WWFF Logsearch** and in the drop down menu choose the option **UPLOAD LOG**